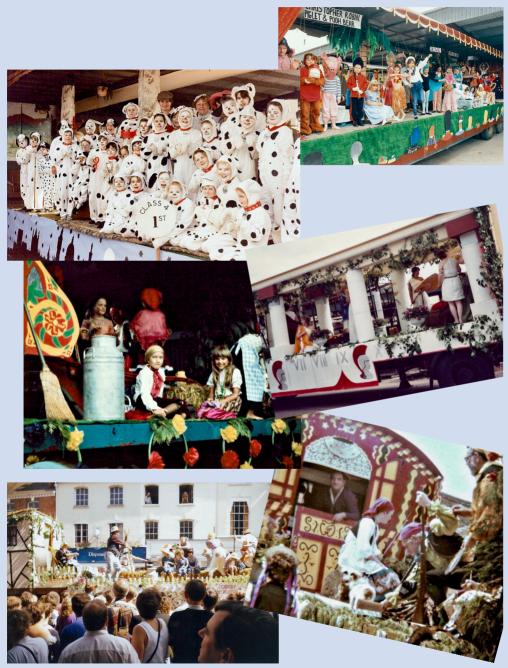

# Carnival Past - 1970's

# Carnival Past - 1980's

Possibly! (Lack of confirmed dates, so can you help?)

# Carnival Past - 1990's

# Carnival Past - 2023

## **Carnival Past**