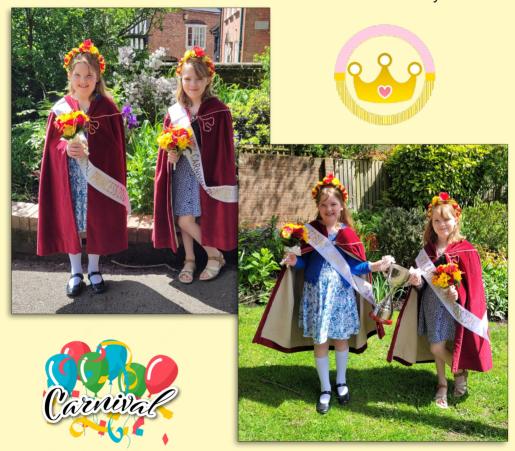

#### **The Carnival Princesses**

This year's Carnival Princesses are:

- Isabelle (age 9) from Ledbury Primary
- Hannah (age 8) from Bromsberrow St Mary

Judging took place at the Royal British Legion Club on Saturday 4 May 2024.

(Ages correct at the time of judging.)

You can see the Carnival Princesses at selected Saturdays in August (dates to be arranged) at the raffle stall underneath the Market House and on Carnival Day.