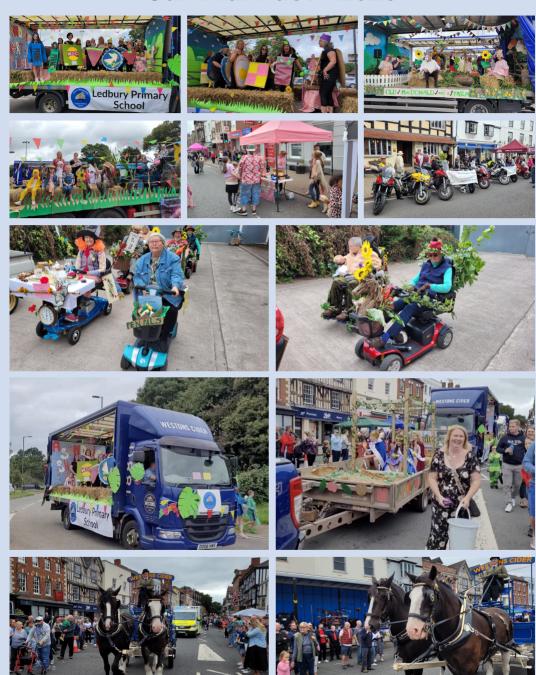

er-fives. During the school holidays, older siblings may accompany. Places at sessions need to be booked by contacting Becky on 07939 840315 or Jill 07531 311991.

Sessions run on a Wednesday and Friday afternoons (Wednesday 1.30 - 3.00 pm and Friday 1.30 - 3.00 pm). They offer lots of indoor and outdoor play and fun, in small groups, with crafts, messy play, stories, songs etc. There will also be some special 'Fun in the Forest' Sessions in July and August.

#### **Bold Blossom Publishing, Design and Print**

Based in Ledbury and Malvern



We are proud to support the

#### **LEDBURY CARNIVAL**

Contact us for books, leaflets, flyers, greetings cards, postcards, advertisments, and more.

01684 569160 / 07764 228406 • info@boldblossom.co.uk • www.boldblossom.co.uk

# Carnival Past - 2023



## **Carnival Past**