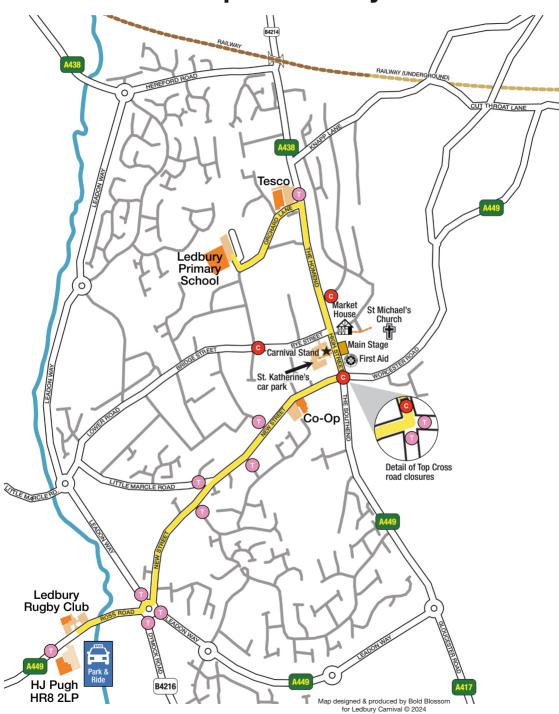

# Map of Ledbury

## Key to the Map of Ledbury

| C | Road closed 08:00 to 18:00                                  |
|---|-------------------------------------------------------------|
| T | Temporary road closure (see below)                          |
|   | St. John Ambulance – First Aid<br>(right of the Main Stage) |
| * | Carnival Stand (opposite the Main Stage)                    |

Toilets: refer to the Carnival Stand

During the procession, cars are not allowed to turn left out of the Co-Op car park.

**Diversions** are via The Southend, Leadon Way. Hereford Road and the North end of The Homend.

The procession route is marked in yellow.

**Temporary road closures** will be in effect between 12:00 and 14:00. They will be enforced as and when to allow the progress of the procession, and will be lifted after the procession has passed.