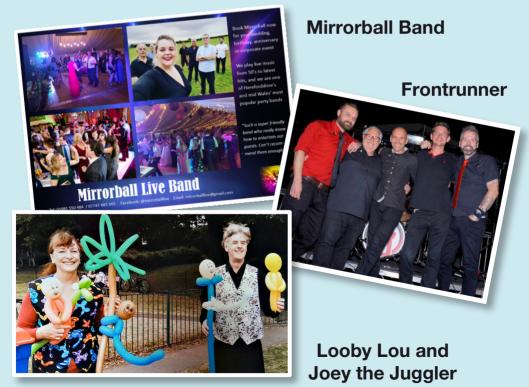

This year we have 2 bands, Mirrorball and Frontrunner, on the main stage. We also have entertainment in St. Katherine's and around the town such as Razamatazz Magician, Rainbow Gecko, DJ Chris with his photo booth and prize grabber, Looby Lou, and Joey the Juggler. There will be many food and craft stalls around the town. Don't forget the colourful and musical procession which goes from the Rugby Club at midday, through the High Street and onto Ledbury Primary School. This year we have two Carnival Princesses, and The Westons' Shire Horses make a come-back. Please also support all the local shops which are open on Carnival day.

## **Entertainments Guide**

| HIGH STREET STAGE |                                             | ST. KATHERINE'S CAR PARK |                                                               |
|-------------------|---------------------------------------------|--------------------------|---------------------------------------------------------------|
| 12:00 - 13:00     | Carnival Opening<br>Hereford Hospital Radio | 12:00 - 17:00            | D J Chris with photo booth<br>and children's prize<br>grabber |
| 12:30 - 13:00     | Procession passes through the town          |                          |                                                               |
| 13:00 - 14:00     | Mirrorball Band                             | 13:00 - 14:00            | Razamatazz Magician                                           |
| 14:00 - 15:00     | Frontrunner                                 | 14:00 - 15:00            | Rainbow Gecko-Bubble<br>Man & Bubble Faerie                   |
| 15:00 - 16:00     | Mirrorball Band                             | 15:00 - 16:00            | Razamatazz Magician                                           |
| 16:00 - 16:15     | Raffle draw in the High Street              |                          |                                                               |
| 16:15 - 17:00     | Frontrunner                                 | 16:15 - 17:00            | Rainbow Gecko-Bubble<br>Man & Bubble Faerie                   |