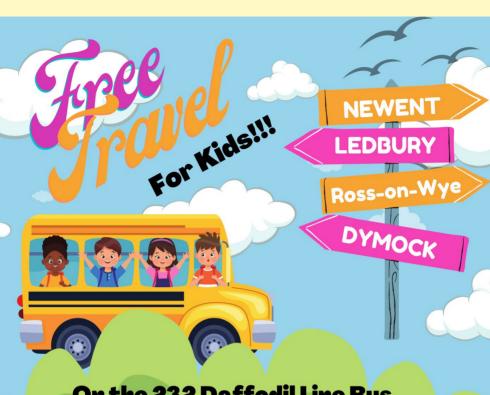

# On the 232 Daffodil Line Bus throughout August

Children and Young People aged 16 and under travel free on all 232 Daffodil Line services througout August 2024.

Free travel for accompanied and independant young passengers.

divses AVS

www.daffodilline.co.uk