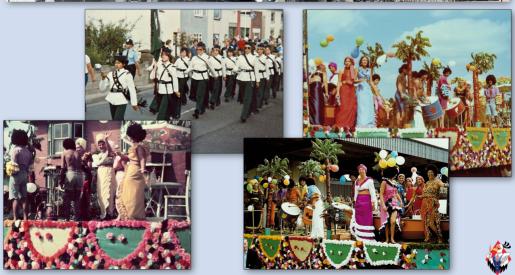

l holidays, older siblings may accompany. Places at sessions need to be booked by contacting Becky on 07939 840315 or Jill 07531 311991.

Sessions run on a Wednesday and Friday afternoons (Wednesday 1.30 - 3.00 pm and Friday 1.30 - 3.00 pm). They offer lots of indoor and outdoor play and fun, in small groups, with crafts, messy play, stories, songs etc. There will also be some special 'Fun in the Forest' Sessions in July and August.

#### **Bold Blossom Publishing, Design and Print**

Based in Ledbury and Malvern



We are proud to support the

#### **LEDBURY CARNIVAL**

Contact us for books, leaflets, flyers, greetings cards, postcards, advertisments, and more.

01684 569160 / 07764 228406 • info@boldblossom.co.uk • www.boldblossom.co.uk

# Carnival Past - 2023



## **Carnival Past**