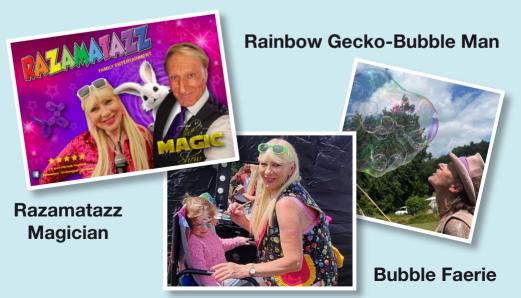

This year we have 2 bands, Mirrorball and Frontrunner, on the main stage. We also have entertainment in St. Katherine's and around the town such as Razamatazz Magician, Rainbow Gecko, DJ Chris with his photo booth and prize grabber, Looby Lou, and Joey the Juggler. There will be many food and craft stalls around the town. Don't forget the colourful and musical procession which goes from the Rugby Club at midday, through the High Street and onto Ledbury Primary School. This year we have two Carnival Princesses, and The Westons' Shire Horses make a come-back. Please also support all the local shops which are open on Carnival day.

## **Entertainments Guide**

| HIGH STREET STAGE |                                             | ST. KATHERINE'S CAR PARK |                                                               |
|-------------------|---------------------------------------------|--------------------------|---------------------------------------------------------------|
| 12:00 - 13:00     | Carnival Opening<br>Hereford Hospital Radio | 12:00 - 17:00            | D J Chris with photo booth<br>and children's prize<br>grabber |
| 12:30 - 13:00     | Procession passes through the town          |                          |                                                               |
| 13:00 - 14:00     | Mirrorball Band                             | 13:00 - 14:00            | Razamatazz Magician                                           |
| 14:00 - 15:00     | Frontrunner                                 | 14:00 - 15:00            | Rainbow Gecko-Bubble<br>Man & Bubble Faerie                   |
| 15:00 - 16:00     | Mirrorball Band                             | 15:00 - 16:00            | Razamatazz Magician                                           |
| 16:00 - 16:15     | Raffle draw in the High Street              |                          |                                                               |
| 16:15 - 17:00     | Frontrunner                                 | 16:15 - 17:00            | Rainbow Gecko-Bubble<br>Man & Bubble Faerie                   |