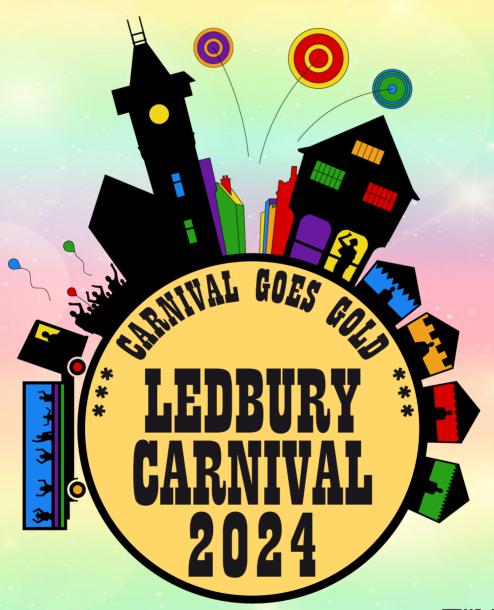

# **Welcome to Ledbury Carnival**

The Carnival Theme for 2024 is

# Garmival Goes Gold

A warm welcome to this year's Carnival, themed Carnival Goes Gold!

Doesn't time fly? It feels like yesterday that we had "Countryside Fun". This year, we celebrate our 50th Carnival. We hope to build on the success from our 2023 Carnival.