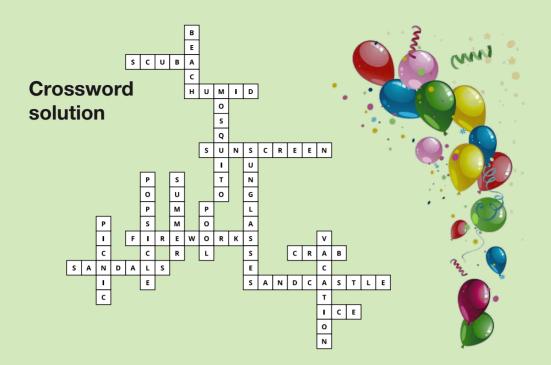

# **SUMMER**CROSSWORD

Solve the following puzzle based on the clues given!

#### Across

- [2] Underwater activity
- [3] It's not hot; it's just \_\_\_\_\_
- [5] Helps protect your skin from the sun
- [11] Light up the sky
- [13] A sea creature that move sideways or obliquely.
- [14] Summer shoes
- [15] A castle built out of sand, typically by children
- [16] Helps cool down your drink

#### Down

- [1] Hang out on the sandy \_\_\_\_\_
- [4] Bites you all summer at night mostly
- [6] What you wear to see in the sun
- [7] Summer dessert on a stick
- [8] Hottest season of the year
- [9] Jump in to cool down
- [10] Outside meal on the grass
- [12] When you go out of town to relax

letsdopuzzles.com - for personal, educational, and not-for-profit use only.