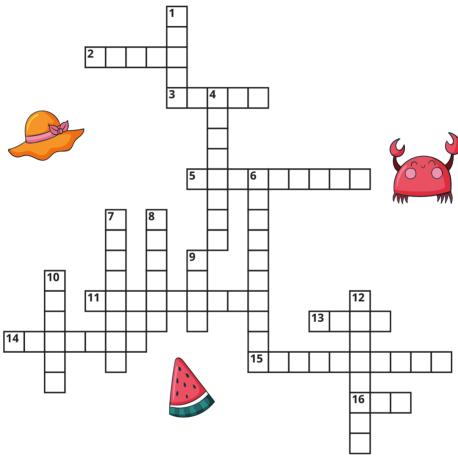

# **SUMMER**CROSSWORD

Solve the following puzzle based on the clues given!

#### Across

- [2] Underwater activity
- [3] It's not hot; it's just \_\_\_\_\_
- [5] Helps protect your skin from the sun
- [11] Light up the sky
- [13] A sea creature that move sideways or obliquely.
- [14] Summer shoes
- [15] A castle built out of sand, typically by children
- [16] Helps cool down your drink

#### Down

- [1] Hang out on the sandy \_\_\_\_\_
- [4] Bites you all summer at night mostly
- [6] What you wear to see in the sun
- [7] Summer dessert on a stick
- [8] Hottest season of the year
- [9] Jump in to cool down
- [10] Outside meal on the grass
- [12] When you go out of town to relax

letsdopuzzles.com - for personal, educational, and not-for-profit use only.